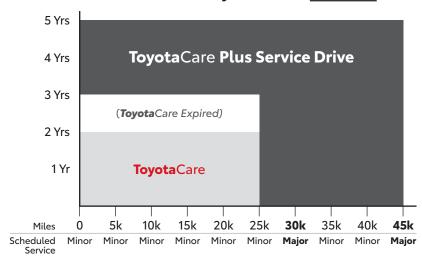

# ToyotaCare Plus Service Drive

### Purchased While Toyota Care is **ACTIVE** 4 Yrs **Toyota**Care **Plus Service Drive** 3 Yrs 2 Yrs **Toyota**Care 1 Yr 10k 15k 20k 25k 35k 5k 30k 40k Miles 45k

Minor

Minor

Maior

Minor

Major